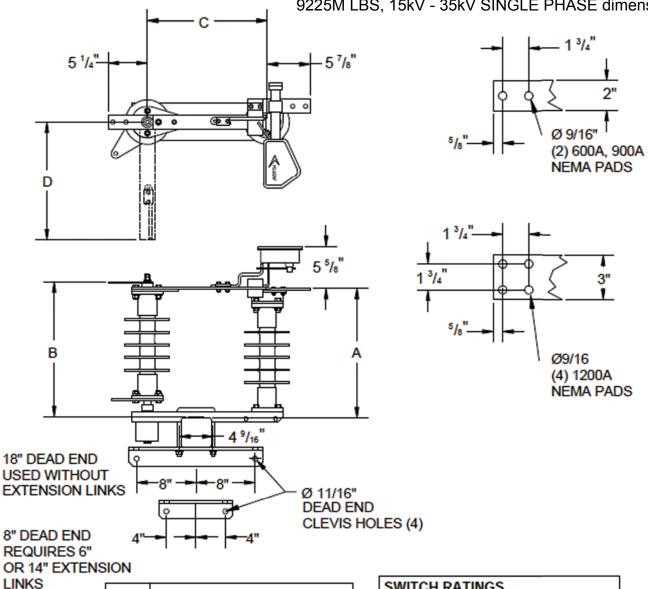

## 15 kV - 35 kV Sidebreak GOAB Switch: **Configuration Drawings**

9225M LBS, 15kV - 35kV SINGLE PHASE dimensions

|     | NOMINAL VOLTAGE RATING           |                                  |                                  |
|-----|----------------------------------|----------------------------------|----------------------------------|
| DIM | 15 kV                            | 25 kV                            | 35 kV                            |
| Α   | 13 <sup>1</sup> / <sub>2</sub> " | 17 <sup>1</sup> / <sub>2</sub> " | 21 <sup>1</sup> / <sub>2</sub> " |
| В   | 14 ¹/₄"                          | 18 ¹/₄"                          | 22 1/4"                          |
| С   | 13 <sup>3</sup> /16"             | 16³/16"                          | 22 <sup>3</sup> /16"             |
| D   | 13"                              | 16"                              | 22"                              |