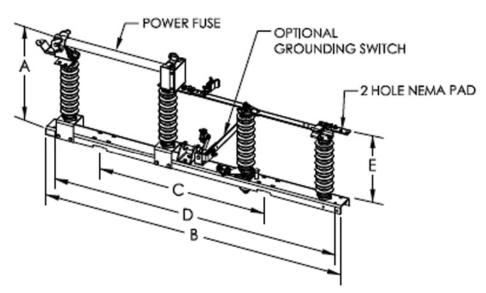

## **LineBOSS™**

GBS, 15 kV-69 kV Sidebreak Type Loadbreak/Grounding Switch: Configuration Drawings
FUSED GROUNDING SWITCH

FUSE SWITCH PART NUMBERING SYSTEM

| PHASE DIMENSIONS |        |        |        |
|------------------|--------|--------|--------|
| D MENS ON        | 15kV   | 25kV   | 35kV   |
| Α                | 20.000 | 24.000 | 28.000 |
| В                | 66.500 | 72.500 | 86.000 |
| С                | 36.000 | 36.000 | 48.000 |
| D                | 62.500 | 68.500 | 82.000 |
| E                | 12.000 | 16.000 | 20.000 |