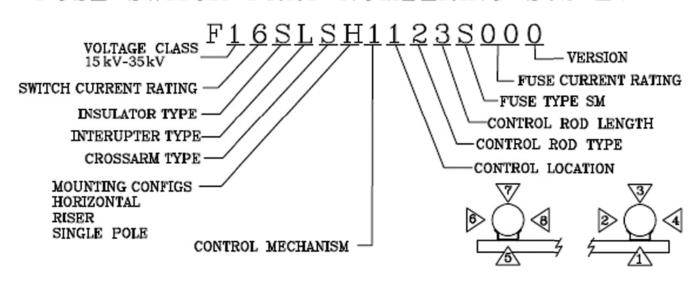

## **LineBOSS™**

GBS, 15 kV-69 kV Sidebreak Type Loadbreak/Grounding Switch: Configuration Drawings
FUSED GROUNDING SWITCH

FUSE SWITCH PART NUMBERING SYSTEM

| PHASE DIMENSIONS |        |        |        |
|------------------|--------|--------|--------|
| D MENS ON        | 15kV   | 25kV   | 35kV   |
| Α                | 20.000 | 24.000 | 28.000 |
| В                | 66.500 | 72.500 | 86.000 |
| С                | 36.000 | 36.000 | 48.000 |
| D                | 62.500 | 68.500 | 82.000 |
| E                | 12.000 | 16.000 | 20.000 |