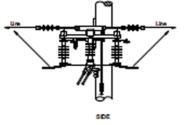

Type N26SS2R22 Double-pole 23kV, 600 Amp Unitized Booster Switch

Type N26SS4R22 Single Pole (Center) 23kV, 600 Amp Unitized Booster Switch

Type N26SS3R22 Triple-pole 23kV, 600 Amp Unitized Booster Switch