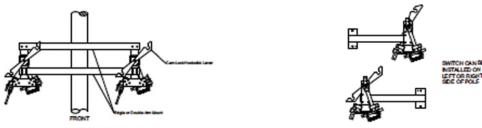

## **LineBOSS**<sup>™</sup>

NBS 5 kV - 35 kV Regulator/By-Pass:

**Configuration Drawings** 

CONSTRUCTION METHODS

okstick Operated Bypass switches for One, Two and Three-phase Regula

Type N26SS1L22 Single-pole 23kV, 600 Amp Unitized Booster Switch

Type N26SS2R22 Double-pole 23kV, 600 Amp Unitized Booster Switch

Type N26SS4R22 Single Pole (Center) 23kV, 600 Amp Unitized Booster Switch

Type N26SS3R22 Triple-pole 23kV, 600 Amp Unitized Booster Switch

Type N26S S2DR22 Twin 23kV, 600 Amp Unitized Booster Switch

This drawing is for illustrative purposes only and therefore; may, or may not reflect the current revision of this drawing. Please request the current revision from the factory.