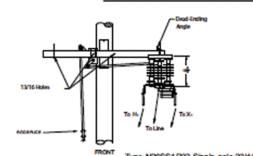

## **LineBOSS**<sup>™</sup>

NBS 5 kV - 35 kV Regulator/By-Pass:

**Configuration Drawings** 

CONSTRUCTION METHODS

okstick Operated Bypass switches for One, Two and Three-phase Regula

Type N26SS1L22 Single-pole 23kV, 600 Amp Unitized Booster Switch

Type N26SS2R22 Double-pole 23kV, 600 Amp Unitized Booster Switch

Type N26SS4R22 Single Pole (Center) 23kV, 600 Amp Unitized Booster Switch

Type N26SS3R22 Triple-pole 23kV, 600 Amp Unitized Booster Switch

Type N26S S2DR22 Twin 23kV, 600 Amp Unitized Booster Switch

This drawing is for illustrative purposes only and therefore; may, or may not reflect the current revision of this drawing. Please request the current revision from the factory.