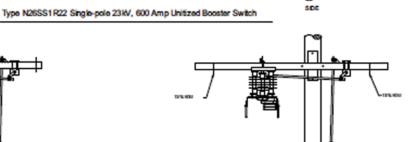

## **LineBOSS**<sup>™</sup>

NBS 5 kV - 35 kV Regulator/By-Pass:

**Configuration Drawings** 

CONSTRUCTION METHODS

okstick Operated Bypass switches for One, Two and Three-phase Regula

Type N26SS1L22 Single-pole 23kV, 600 Amp Unitized Booster Switch