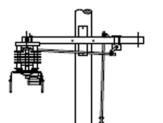

## **LineBOSS**<sup>™</sup>

NBS 5 kV - 35 kV Regulator/By-Pass:

**Configuration Drawings** 

CONSTRUCTION METHODS

okstick Operated Bypass switches for One, Two and Three-phase Regula

Type N26SS1L22 Single-pole 23kV, 600 Amp Unitized Booster Switch

Type N26SS2R22 Double-pole 23kV, 600 Amp Unitized Booster Switch

Type N26SS4R22 Single Pole (Center) 23kV, 600 Amp Unitized Booster Switch

Type N26SS3R22 Triple-pole 23kV, 600 Amp Unitized Booster Switch

Type N26S S2DR22 Twin 23kV, 600 Amp Unitized Booster Switch

This drawing is for illustrative purposes only and therefore; may, or may not reflect the current revision of this drawing. Please request the current revision from the factory.