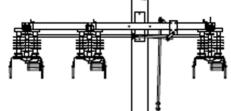

Type N26S S2DR22 Twin 23kV, 600 Amp Unitized Booster Switch

This drawing is for illustrative purposes only and therefore; may, or may not reflect the current revision of this drawing. Please request the current revision from the factory.