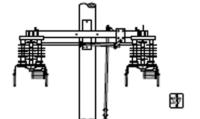

Type N26SS2R22 Double-pole 23kV, 600 Amp Unitized Booster Switch

Type N26SS4R22 Single Pole (Center) 23kV, 600 Amp Unitized Booster Switch

Type N26SS3R22 Triple-pole 23kV, 600 Amp Unitized Booster Switch