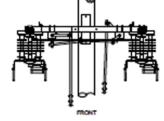

Type N26SS2R22 Double-pole 23kV, 600 Amp Unitized Booster Switch

Type N26SS4R22 Single Pole (Center) 23kV, 600 Amp Unitized Booster Switch

Type N26SS3R22 Triple-pole 23kV, 600 Amp Unitized Booster Switch